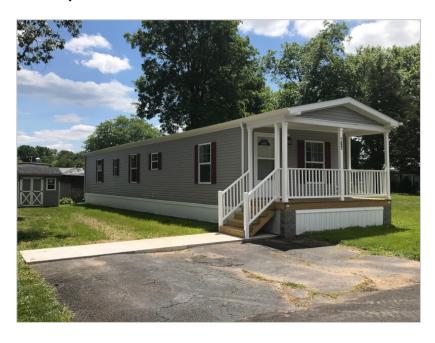

**FOR SALE** \$83,500

# 502 Maple Drive, Green Lane, PA, 18054

### Featured Benefits:

Ranch home Shutters Vinyl siding Vinyl foundation enclosure Full covered porch

#### Overview:

Brand new 2020 model. This home has it all. Full covered porch and a great location in Green Lane PA. Large master bedroom and nice size second bedroom. Energy star windows and doors make this home very energy efficient. With full warranties on the entire home your covered. Custom kitchen with stainless steel appliances also included. Financing is available with our three major lenders and rates are dropping. Now is the best time to jump into a new home. Schedule your private showing today.